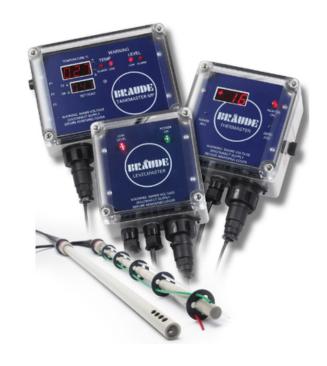

## Description

There is a full range of Braude temperature and liquid level controllers, protection and cut-out devices to be used in conjunction with our heaters. All controllers are supplied complete with sensors designed for use in process tanks, so they are protected from attack by aggressive chemicals or by mechanical damage from workload in the tank.

Our controllers are designed for arduous applications in processing plants, and most come in IP65 enclosures for surface mounting near the point of application. Clear displays ensure ease of use.

They can also be used in conjunction with our custom built control panels to complete our range of safety, monitoring and control solutions.

## **Benefits**

- 240V or 110V mains operation
- Simple to install
- Easy connections
- 2 & 3 wire relay output
- Non-corrodable probes
- Sealed to IP65
- Clear displays