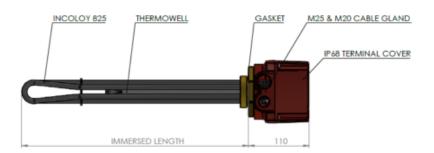

## **Key features**

- For use in water applications \*
- Incoloy 825 sheath (inc thermostat pocket)
- Single thermostat pocket
- IP68 outdoor rated heavy duty rotatable enclosure
- Flexible fitting and wiring options
- Dual function thermostat included
- Unique design offers both single and three phase installation
- Element diameter: 8mm
- Terminal Enclosure Conforms and Certified to IP55 | IP65 | IP66 | IP67 | IP68
- Other: Alternative mounting option available

## **Technical specification**

|          | Part Number |          | Loading | Voltage | Phase      | Immersed       | Watts Densitv |
|----------|-------------|----------|---------|---------|------------|----------------|---------------|
| 2 ¼" BSP | 2" BSP      | 1 ¾" BSP | (kW)    | (V)     | Connection | Length (in/mm) | (W/cm²)       |
| HRI311A  | HRI311B     | HRI311C  | 3       | 240/415 | 1/3 PH     | 11/280         | 8.5           |
| HRI316A  | HRI316B     | HRI316C  | 3       | 240/415 | 1/3 PH     | 16/406         | 5.7           |
| HRI616A  | HRI616B     | HRI616C  | 6       | 240/415 | 1/3 PH     | 16/406         | 11            |
| HRI624A  | HRI624B     | HRI624C  | 6       | 240/415 | 1/3 PH     | 24/609         | 7             |
| HRI636A  | HRI636B     | HRI636C  | 6       | 240/415 | 1/3 PH     | 36/914         | 4.6           |
| HRI916A  | HRI916B     | HRI916C  | 9       | 415     | 3 PH       | 16/406         | 16.5          |
| HRI924A  | HRI924B     | HRI924C  | 9       | 415     | 3 PH       | 24/609         | 10.5          |
| HRI936A  | HRI936B     | HRI936C  | 9       | 415     | 3 PH       | 36/914         | 5.2           |
| HRI1224A | HRI1224B    | HRI1224C | 12      | 415     | 3 PH       | 24/609         | 14.1          |
| HRI1236A | HRI1236B    | HRI1236C | 12      | 415     | 3 PH       | 36/914         | 6.9           |