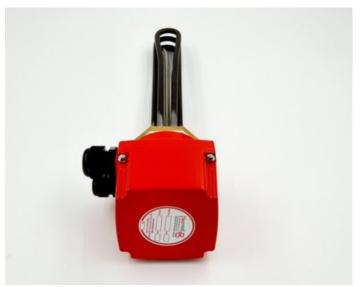

## Description

The HRZi range of Heavy Duty titanium immersion heaters are designed for commercial and light industrial applications in hard water areas. The rotatable IP68 terminal box is provided for ease of wiring and flexible for access in all types of locations.

## **Key features**

- Heavy duty titanium element designed for hard water areas
- Flexible fitting and wiring options
- Flexible operational features (manual or fixed heat settings)
- IP68 outdoor rated heavy duty rotatable enclosure
- Dual function thermostat
- Control Temp Maximum 80°C
- Safety Cut-Out 90°C
- Unique design offers both single and three phase installation
- Element diameter: 8mm
- Terminal Enclosure Conforms and Certified to IP55 | IP65 | IP66 | IP67 | IP68