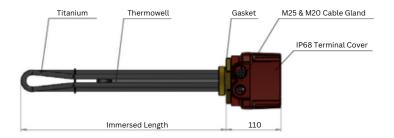

## **Key features**

- Heavy duty titanium element designed for hard water areas
- Flexible fitting and wiring options
- Flexible operational features (manual or fixed heat settings)
- IP68 outdoor rated heavy duty rotatable enclosure
- Dual function thermostat
- Control Temp Maximum 80°C
- Safety Cut-Out 90°C
- Unique design offers both single and three phase installation
- Element diameter: 8mm
- Terminal Enclosure Conforms and Certified to IP55 | IP65 | IP66 | IP67 | IP68

HRZi Heavy Duty Industrial Titanium Immersion Heater

| Pa        | art Number |           | Loading | Voltage | Phase      | Immersed       | Watts Density |
|-----------|------------|-----------|---------|---------|------------|----------------|---------------|
| 2 ¼" BSP  | 2" BSP     | 1 ¾" BSP  | (kW)    | (V)     | Connection | Length (in/mm) | (W/cm²)       |
| HRZi311A  | HRZi311B   | HRZi311C  | 3       | 240/415 | 1/3 PH     | 11/280         | 7.7           |
| HRZi616A  | HRZi616B   | HRZi616C  | 6       | 240/415 | 1/3 PH     | 16/406         | 9.6           |
| HRZi624A  | HRZi624B   | HRZi6624C | 6       | 240/415 | 1/3 PH     | 24/609         | 7             |
| HRZi636A  | HRZi636B   | HRZi636C  | 6       | 240/415 | 1/3 PH     | 36/914         | 4.8           |
| HRZi916A  | HRZi916B   | HRZi916C  | 9       | 415     | 3 PH       | 16/406         | 14.9          |
| HRZi924A  | HRZi924B   | HRZi924C  | 9       | 415     | 3 PH       | 24/609         | 10.5          |
| HRZi936A  | HRZi936B   | HRZi936C  | 9       | 415     | 3 PH       | 36/914         | 7.2           |
| HRZi1224A | HRZi1224B  | HRZi1224C | 12      | 415     | 3 PH       | 24/609         | 14.1          |
| HRZi1236A | HRZi1236B  | HRZi1236C | 12      | 415     | 3 PH       | 36/914         | 9.6           |